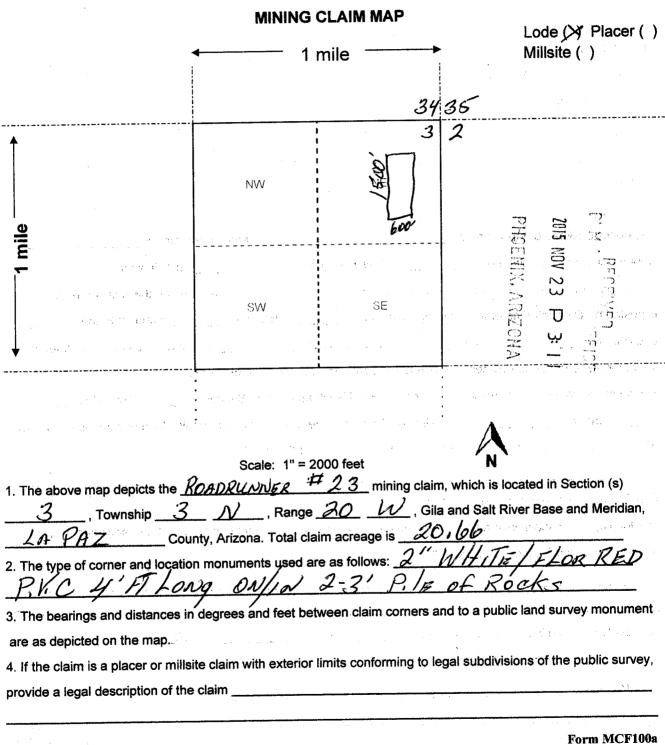

|

This form is available from the Arizona Geological Survey and may be reproduced.



Form MCF100a Revised July 2014

### DEPARTMENT OF INTERIOR BUREAU OF LAND MANAGEMENT

**RUN DATE:** 

11/25/2015 Page 1 of 1

Input Parameters for Geographic Report with Land

System Id = CR

Admin State = AZ

Geo State =

Casetype Begins With

Case Disp Txt = AUTHORIZED, CANCELLED, EXPIRED, PENDING, REJECTED, RELINQUISHED, WITHDRAWN

Mer Twp Rng =

Section =

Mtrs = 14 0030N 0200W 003, 14 0030N 0200W 999

Commodity =

Commodity Txt =

Pending Org =

Pend Org Decode =

Total Rows Returned:

2

RUN TIME: 11:14 AM

Adm State: AZ

UNITED STATES DEPARTMENT OF INTERIOR
BUREAU OF LAND MANAGEMENT
GEOGRAPHIC REPORT WITH LAND
Sorted by Serial Number

**RUN DATE:** 

/25/2019

Page 1 of 1

Serial Number:

AZAR 0003819

**Total Case Acres:** 

250.670

<u>Casetype</u> <u>Case Disp</u> 14 0030N 0200